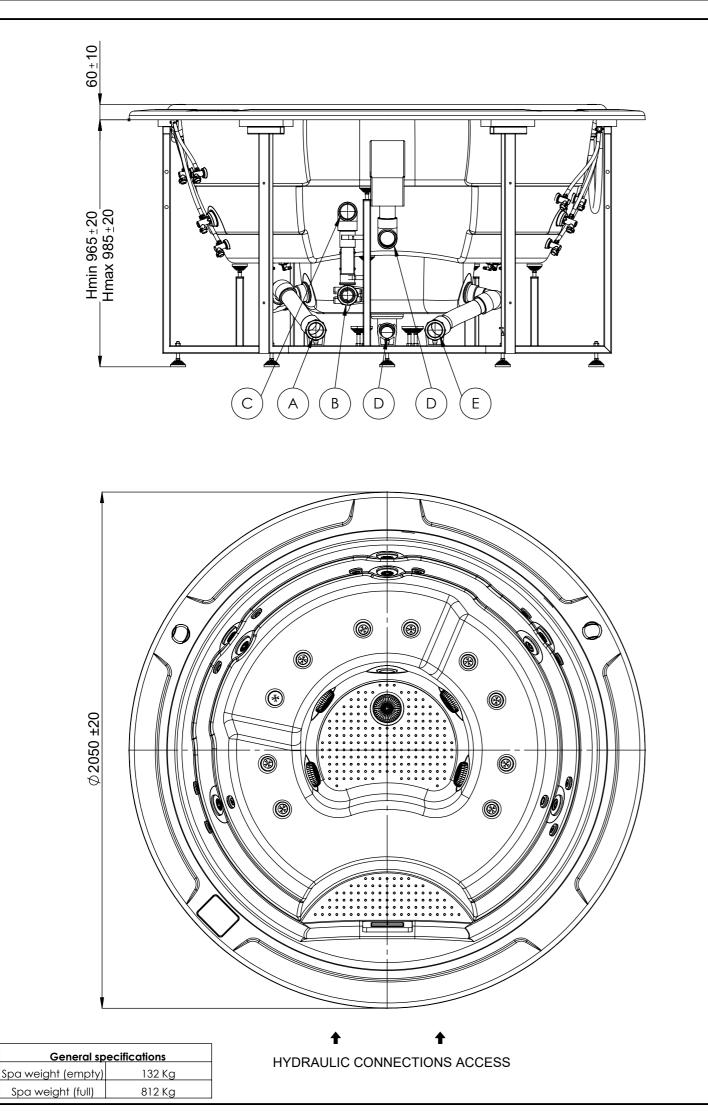

## WARNING:

It's essential to keep a minimum clearance access of 700mm all around.

According to our policy of continuous improvement, dimensions, features or components of this product can be partially or completely changedwithout prior notice.