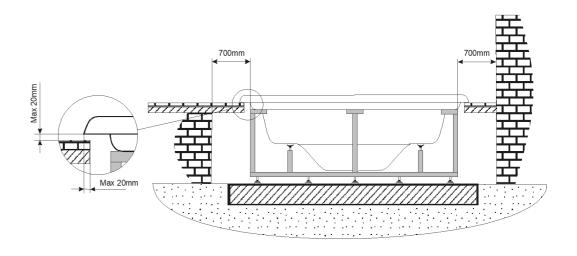

## WARNING:

It's essential to keep a minimum clearance access of 700mm all around.

According to our policy of continuous improvement, dimensions, features or components of this product can be partially or completely changedwithout prior notice.